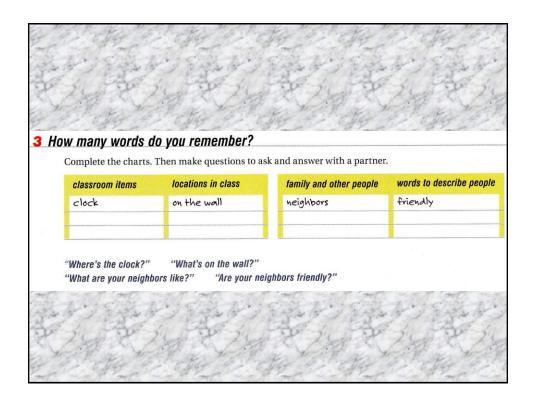

| Class activity Complete the questions and write your answers.   |